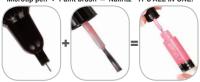

Microtip pen + Paint brush = Nailritz™ IT'S ALL IN ONE!

Nailritz® is simple to take anywhere. Mix and match your favorite colors by untwisting and retwisting the connectors together to create a slim wand.