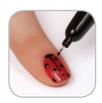

Gently squeeze the bottle evenly until paint flows freely from the microtip pen. Do not apply pressure to the microtip pen.

- Use the microtip pen to draw smaller designs and details. Let nails dry completely.
- 9. Style and Go Your imagination is the only limit to what you can create. Floral designs, animal prints, special occasions, favorite sport teams from the fantastic to the sophisticated, Nailritz® makes YOU the nail artist. Mix and match our other Nailritz® colors to make your own French tip fashions.