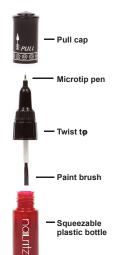

## **Pull Cap**

Pull off top cap to expose microtip pen.

## Twist Top

Untwist top to expose the paint brush.

#### **Twist and Join**

Use the connector rings to easily combine your favorite colors to conveniently take anywhere.

CAUTION: When opening plastic bottle, hold pen straight up and down to avoid spillage