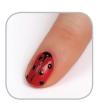

Gently squeeze the bottle evenly until paint flows freely from the microtip pen. Do not apply pressure to the microtip pen.

- Use the microtip pen to draw smaller designs and details. Let nails dry completely.
- 9. Style and Go Your imagination is the only limit to what you can create. Floral designs, animal prints, special occasions, favorite sport teams from the fantastic to the sophisticated, Nailritz® makes YOU the nail artist. Mix and match our other Nailritz® colors to make your own French tip fashions.

10. To protect your designs apply 1 coat of the Nailritz® finishing top coat. Relax, admire your professional nail art design. To keep nails looking fresh apply finishing top coat daily.