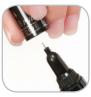

## **Pull Cap**

Pull off top cap to expose microtip pen.

## Twist Top

Untwist top to expose the paint brush.

Gently squeeze the bottle evenly until paint flows freely from the microtip pen. Do not apply pressure to the microtip pen.

- Use the microtip pen to draw smaller designs and details. Let nails dry completely.
- 9. Style and Go Your imagination is the only limit to what you can create. Floral designs, animal prints, special occasions, favorite sport teams from the fantastic to the sophisticated, Nailritz® makes YOU the nail artist. Mix and match our other Nailritz® colors to make your own French tip fashions.