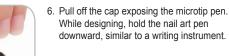

connector rings to easily combine your favorite colors to conveniently take anywhere.

CAUTION: When opening plastic bottle, hold pen straight up and down to avoid spillage

# How to Use Nailritz®



### 1. Prepare Nails

Connector ring

Prepare nails by removing old nail color with nail polish remover. Shape nails with nail file. Square nails at the top and slightly round them at the corners. They will look more attractive and stay stronger.



- Tightly secure twist top before shaking bottle prior to use. Seperate other bottle from connector ring. Be sure to set nail polish bottle down on flat surface with connector ring attached to bottom of color you are using.
- 4. Use the paint brush to paint color base coat and any large designs.
- 5. Twist top back onto bottle and close tightly.





Gently squeeze the bottle evenly until paint flows freely from the microtip pen. Do not apply pressure to the microtip pen.



- Use the microtip pen to draw smaller designs and details. Let nails dry completely.
- 9. Style and Go Your imagination is the only limit to what you can create. Floral designs, animal prints, special occasions, favorite sport teams from the fantastic to the sophisticated, Nailritz® makes YOU the nail artist. Mix and match our other Nailritz® colors to make your own French tip fashions.



10. To protect your designs apply 1 coat of the Nailritz® finishing top coat. Relax, admire your professional nail art design. To keep nails looking fresh apply finishing top coat daily.